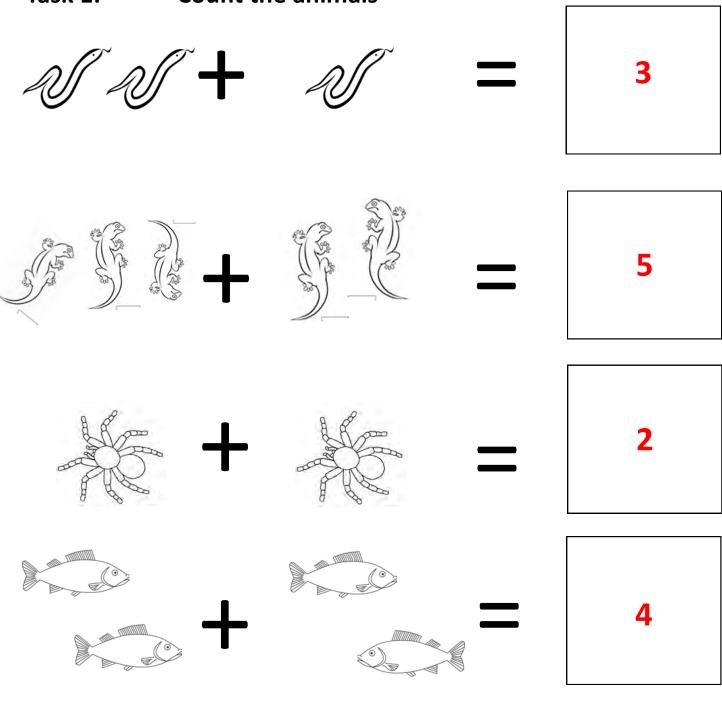

# **Answers - Zoo Keeper Maths**

Zoo Keepers use maths throughout the day to help them in their job. Help the Zoo Keepers complete their daily tasks.

How many animals are there in total?

14

Task 2: Answers - Feed the animals