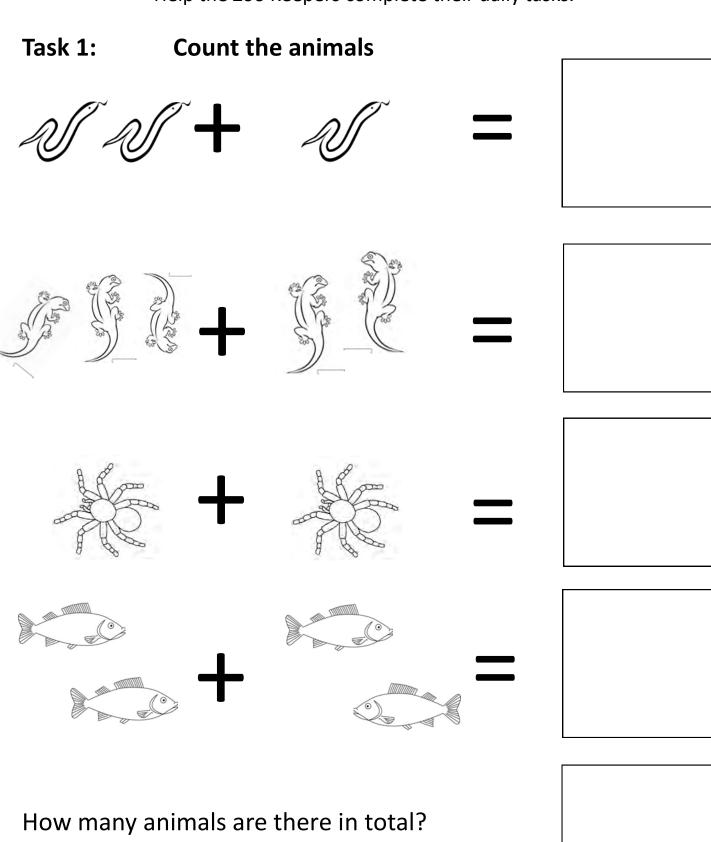

## **Zoo Keeper Maths**

Zoo Keepers use maths throughout the day to help them in their job. Help the Zoo Keepers complete their daily tasks.

Count how many of each food item you need to buy, to feed all of the animals from Task 1.

Don't forget to double check your food order so that all of the animals get the correct amount!

| Food      | Number Needed |
|-----------|---------------|
| Mice      |               |
| Apples    |               |
| Carrots   |               |
| Crickets  |               |
| Ice Cream |               |
|           |               |