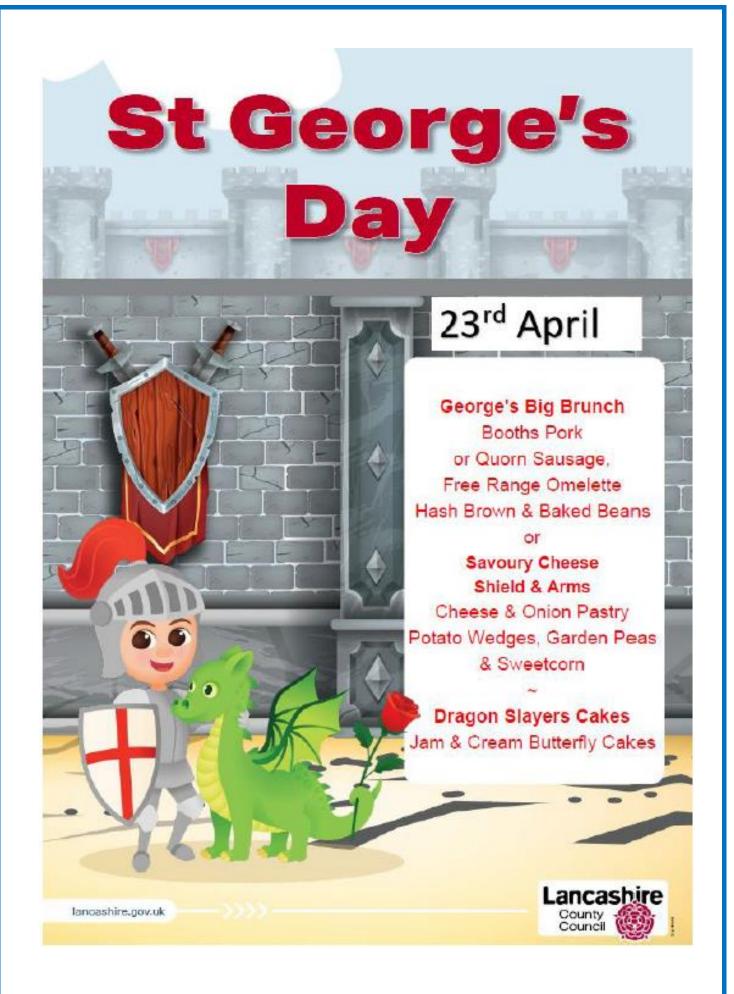

## ST GEORGE'S DAY LUNCH

On Tuesday 23rd April the School Catering Team will be having a special lunch for St George's Day. If your child is in Nursery, Class 3 or 4 and wishes to have a lunch please book online via ParentMail. Reception and Class 2 can order on the day.

The Menu at the back of the Newsletter.

Thank you for your continued support